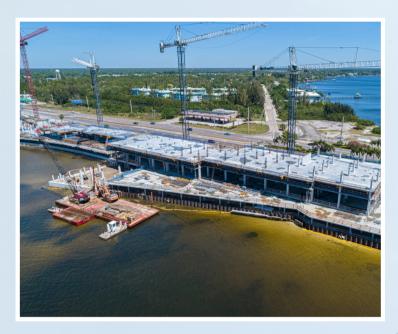

#### <u>SUNSEEKER RESORT, CHARLOTTE HARBOR, FL</u> - FREE STANDING TOWER CRANE (6 UNITS) AND DUAL CONSTRUCTION HOIST (4 UNITS)