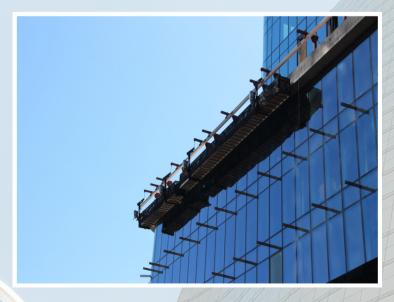

#### VERTICAL ACCESS SOLUTION

- SUSPENDED SCAFFOLD (\*)
- SUPPORTED SCAFFOLD
- HOISTING SYSTEM
- MONORAIL SYSTEM: SINGLE AND DOUBLE (\*)
- MAST CLIMBERS (WORK PLATFORM): SINGLE AND TWIN TOWER (\*)

(\*) INSTALLATION DESIGN & SUPPLY OF EQUIPMENT

# **RIGGING SERVICES**

- RIGGING DESIGN
- LICENSED RIGGER: SUSPENDED SCAFFOLD, CRANE, AND LIFTING LOAD